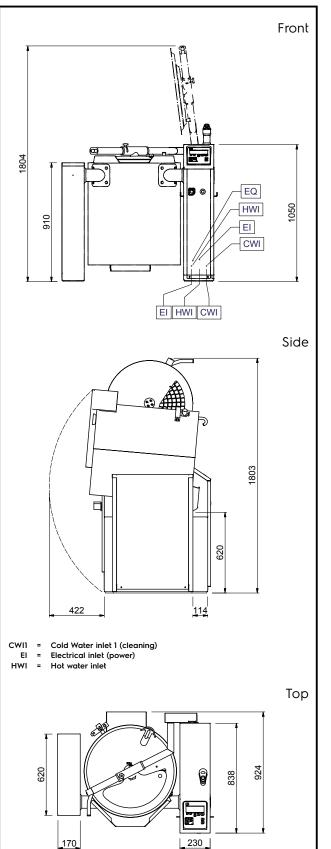

### Electric

| Supply voltage:<br>232219 (SM6B100)<br>Electrical power max.: | 400 V/3N ph/50-60 Hz<br>22.5 kW |
|---------------------------------------------------------------|---------------------------------|
| Installation:                                                 |                                 |
| Distance back floor tilted:                                   | 620 mm                          |
| Key Information:                                              |                                 |
| Working Temperature MIN:                                      | 30 °C                           |
| Working Temperature MAX:                                      | 121 °C                          |
| Vessel (round) diameter:                                      | 580 mm                          |
| Vessel (round) depth:                                         | 464 mm                          |
| External dimensions, Width:                                   | 1160 mm                         |
| External dimensions, Depth:                                   | 925 mm                          |
| External dimensions, Height:                                  | 1050 mm                         |
| Net vessel useful capacity:                                   | 100 It                          |
| Tilling mechanism:                                            | Automatic                       |
| Bearing:                                                      | Front                           |
|                                                               |                                 |