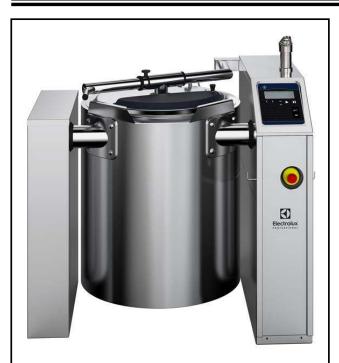

## High Productivity Cooking Smart Electric Boiling Pan 100lt, 600mm tilting height

232219 (SM6B100)

Electric Boiling Pan 100lt, with 600mm tilting height

#### Item No.

AISI 304 stainless steel construction; deep drawn pan with rounded edges manufactured from AISI 316 stainless steel. Pan can be tilted beyond 90° to completely empty the food. Motorised tilting with tilting axis located at the front of the pan to keep the pouring lip high and allow tall vessels to be filled. Food is uniformly heated via the base and the side walls of the pan by an indirect heating system using integrally generated saturated steam at a temperature of 120°C in a jacket with an automatic deaeration system. Safety valve avoids overpressure of the steam in the jacket. Safety thermostat protects against low water level. Max pressure at 1,5 bar. Programmable waterfilling system. High thermal input and fast heat up. Heavy duty balanced stainless steel lid, easy to remove and turn to facilitate cleaning. The insulation allows a lower temperature on the outer panels. The foamed thermal insulation guarantees a cool upper edge of the cooking vessel surface. IPX5 water protection. For freestanding installation one left column is necessary for each unit. 600mm tilling height.

#### Construction

- Ergonomic and user friendly thanks to the high tilting position and the pouring lip design which allow to easily fill containers.
- Heavy duty, balanced stainless steel lid with sliding plastic cover to insert ingredients. Easy to remove and turn to facilitate cleaning.
- Tilting axis located at the front and upper position of the pan to keep the pouring path short when filling different types of vessels.
- Vessel can be tilted beyond 90° to completely empty the food.
- Motorised tilting.
- Max pressure 1,5 bar.
- AISI 304 stainless steel construction with AISI 316 stainless steel deep drawn pan with rounded edges.